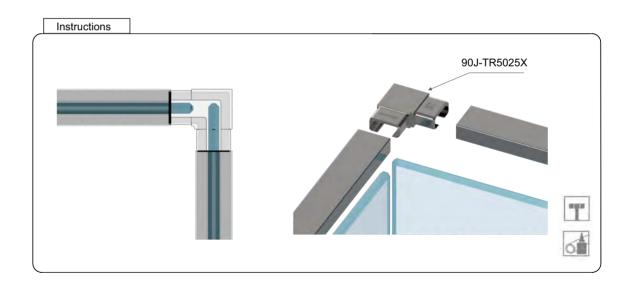

PREMIUM GLASS & HARDWARE

Drawing ID

90J-TR5025X

| Product Info. |             |
|---------------|-------------|
| Finish        | Code        |
| Polish        | 90J-TR5025M |
| Satin         | 90J-TR5025S |
| Texture Black | 90J-TR5025B |

MATERIAL:

2205 Stainless Steel

CATALOGUE AND DESCRIPTION:

- > Railing Systems
- > TR-S5025 Series
- > 90° Joiner

NOTES:

This drawing and or specification is the property of Silver Stone Hardware Pty Ltd - and must be returned to them on request. Unauthorised use may result in Legal Action. Its contents must not be made public, nor copied, nor used directly or indirectly in any way.