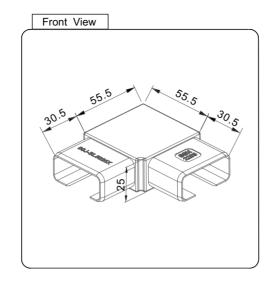

PREMIUM GLASS & HARDWARE

Drawing ID

90J-TR5025X

| Product Info. |             |
|---------------|-------------|
| Finish        | Code        |
| Polish        | 90J-TR5025M |
| Satin         | 90J-TR5025S |
| Texture Black | 90J-TR5025B |

MATERIAL:

2205 Stainless Steel

CATALOGUE AND DESCRIPTION:

- > Railing Systems
- > TR-S5025 Series
- > 90° Joiner

NOTES:

This drawing and or specification is the property of Silver Stone Hardware Pty Ltd - and must be returned to them on request. Unauthorised use may result in Legal Action. Its contents must not be made public, nor copied, nor used directly or indirectly in any way.