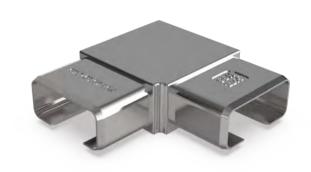

PREMIUM GLASS & HARDWARE

Drawing ID

90J-TR5025X

| Product Info. |             |
|---------------|-------------|
| Finish        | Code        |
| Polish        | 90J-TR5025M |
| Satin         | 90J-TR5025S |
| Texture Black | 90J-TR5025B |

MATERIAL:

2205 Stainless Steel

CATALOGUE AND DESCRIPTION:

- > Railing Systems
- > TR-S5025 Series
- > 90° Joiner

NOTES:

This drawing and or specification is the property of Silver Stone Hardware Pty Ltd - and must be returned to them on request. Unauthorised use may result in Legal Action. Its contents must not be made public, nor copied, nor used directly or indirectly in any way.